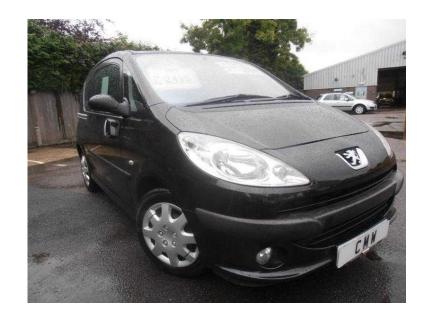

## Peugeot 1007 2005 (2,495 GBP)

Location **South East, East Sussex** https://www.freeadsz.co.uk/x-444110-z

Immobiliser, Remote Central Locking, Power Steering, Air Conditioning, Electric Windows, Trip Computer, CD Player, Electric Mirrors, Adjustable Steering Column, Rear Headrests, Multiple Airbags, Radio, Folding Rear Seats, Head Restraints, Metallic Paintwork, Colour Coded Body, Cloth Upholstery, Electric Sliding Doors,