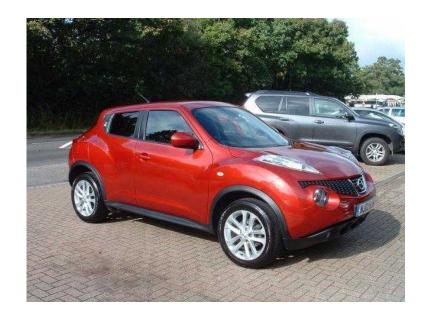

## Nissan Juke 2012 (9,500 GBP)

Location London, London https://www.freeadsz.co.uk/x-444243-z

Insurance Group 12, 1 Registered Keeper, Finished in FORCE RED with complementing RED & BLACK PREMIUM FABRIC INTERIOR, this NISSAN JUKE 1.6 ACENTA PREMIUM has covered just 10,500 MILES and is offered in EXCELLENT CONDITION THROUGHOUT. It has a GOOD SERVICE HISTORY; comprising FOUR STAMPS IN THE SERVICE BOOK the MOST RECENT JUST 1,800 MILES AGO.SPECIFICATION: Satellite Navigation Reversing Camera Dynamic Control System Radio/CD Player with Bluetooth Connectivity Alloy Wheels Electric