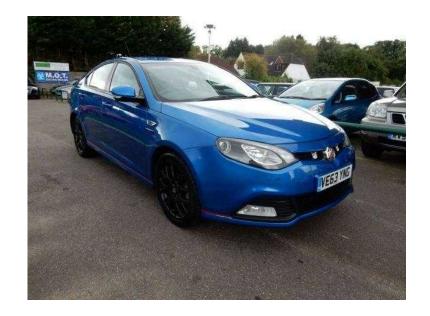

## MG MG6 2014 (6,990 GBP)

Location London, London https://www.freeadsz.co.uk/x-444245-z

Air Bag Driver, Air Bag Passenger, Air Bag Side Driver/Passenger, Air-Conditioning Alarm Perimetric, Alloy Wheels 18in, Anti-Lock Brakes, Armrest Front/Rear, Body Coloured Bumpers, Central Door Locking Remote, Centre Rear Seat Belt, Cruise Control, Cup Holder, Electric Parking Brake Electric Parking Brake, Electric Windows Front/Rear, Electronic Brake Force Distribution, Front Fog Lights, Head Light Sensor Head Light Sensor, Head Restraints Front/Rear, Heated Rear Screen, Hill Holder, Immobiliser, In Car Entertainment Radio/CD/MP3, Interior Finishes Metal, Interior Lights Keyless Start Keyless Start, Parking Aid Rear Parking Camera, Power-Assisted Steering, Rain Sensor, Rear Spoiler, Satellite Navigation, Seat ISOFIX Anchorage Point Two Seats Rear, Seats Electric Driver/Passenger, Seats Heated Driver/Passenger, Seats Split Rear, Seats Sports Front, Steering Wheel Leather, Steering Wheel Mounted Controls Telephone Equipment Bluetooth Interface, Third Brake Light, Tyre Pressure Control, Upholstery Leather, USB Connection