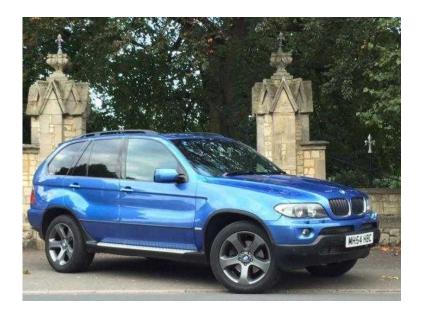

## BMW X5 2005 (6,995 GBP)

Location **East of England, Cambridgeshire** https://www.freeadsz.co.uk/x-444250-z

Due to the success of Estonil blue on the E36 M3 it was decided to,offer it on the X5 and really does give it a much sportier look With only 3 owners from new and backed up,with a service history it has recently had the the alloy wheels refurbished in grey metallic and has also been fitted with a dynavin touch screen sat nav system This one comes with panoramic glass sunroof park sensors black sports leather interior traction control For evening and weekend viewings please call Mark on 07831 594879 07831 5948...(click to reveal full phone)