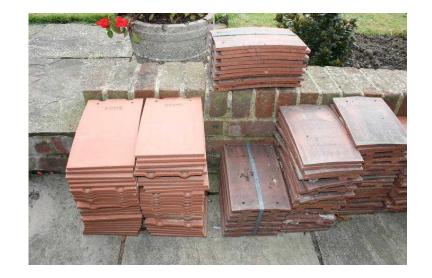

## Clay Roof Tiles x 200 (30 GBP)

Location **South East, West Sussex** https://www.freeadsz.co.uk/x-444288-z

Roof tiles, mostly new and unused. Mixture antique and smooth red. Being sold due to surplus. In good condition with no known damage. ;