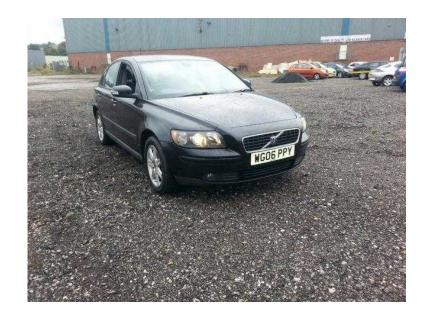

## Volvo S40 2006 (1,690 GBP)

Location Yorkshire and the Humber, West Yorkshire https://www.freeadsz.co.uk/x-444306-z

++ 8 MONTHS MOT ++ ONLY 2 PREVIOUS OWNERS ++ NICE EXAMPLE ++ 3 MONTHS STANDARD WARRANTY INCLUDED ++, Cruise Control, ECC (Electronic Climate Control) with AQS (Air Quality System) and Pollen Filter, 16in Ceryx Alloy Wheels (Sliver Stone) 205/55 R16 W Tyres with Locking Wheel Nuts, Anti-Theft Alarm and Level Sensor, Front and Rear Auto Open/Close Power Windows, Performance Sound Audio System 1x Radio/CD, Aux Input for MP3 Player, Towing Equipment (Preparation). BLACK, LOOKS AND DRIVES WELL FOR AGE, CALL 01274 850824 01274 8508...(click to reveal full phone number) TO VIEW, PRICED TO SELL... OPEN MONDAY TO FRIDAY 9 TIL 6, SATURDAY 9 TIL 5 AND SUNDAY 10 TIL 4, £1,690 p/x considered Cruise