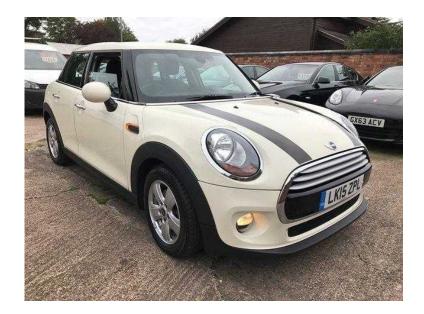

## Mini Hatch Cooper 2015 (14,900 GBP)

Location **East Midlands, Nottinghamshire** https://www.freeadsz.co.uk/x-444368-z

£ 14,900.00, 5 seats, White, One owner from new, only 4k miles, Media XL Pack, Pepper Pack, Widescreen Sat Navigation, Bluetooth, Bluetooth Audio, AUX/USB Input, CD Player, DAB, BMW Connected, Bonnet Stripes, Remote locking, Two keys, Keyless engine start, air conditioning, Dual zone climate control, Cruise control, Auto Lights, Free Road tax, Zero cost every year, This Mini is well protected giving you unlimited mileage Warranty until 31/03/2018, Also comes with the all important TLC Pack giving you free servicing as and when it's due for 5 years or 50,000 miles whichever is sooner. It Also has Mini MOT Protect, so in the unlikely event it should fail its first, second or third mot, BMW Mini will cover the cost of repair or replacement on an impressive array of parts and they will also cover the labour cost. Vat Qualifying car, price advertised includes Vat, no additional costs. Air Conditioning, Cruise Control, CD Player,