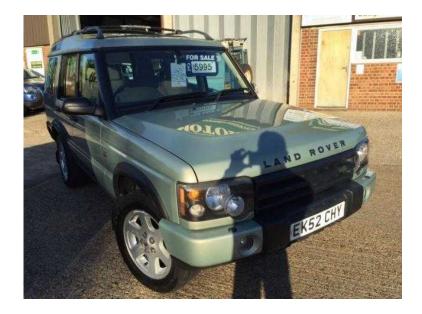

## Land Rover Discovery 2002 (5,995 GBP)

回線数回

Location **South East, West Sussex** https://www.freeadsz.co.uk/x-444421-z

Features, 7 Seats, Air Conditioning, Full Service History, Anti-Lock Brakes, Cruise Control, Leather Upholstery, Mileage Verified, Power Assisted Steering, Tow Bar, Traction Control, VMC Check, Alarm, CD Autochanger, Driver's Airbag, Privacy Glass, Sunroof, Alloy Wheels, Central Locking, Electric Windows, Heated Seats, Immobiliser, Split Folding Rear Seats, TOP SPEC... DRIVES GREAT... READY TO GO... NEW M.O.T, FULLY SERVICED AND 12 MONTHS WARRANTY INCLUDED... Upgrades sat nav, 12 months warranty, 12 months MOT, Full service history, Excellent bodywork, Grey Full leather interior Excellent Condition, Tyre condition Excellent, Four wheel-drive, Standard Features Sunroof Electric, Air-Conditioning (Front) ATC, Seats Heated (Driver), Alarm, CD Player for Hi-Line ICE, Electric Windows (Front), Heated Front Screen, Hi-Line ICE, Hi-Line ICE with CD Autochanger, Upholstery Leather. 7 seats, Metallic Green, A REALLY NICE CLEAN GENUINE EXAMPLE... All vehicles on display in our heated indoor showroom. Nationwide delivery can be arranged, Ã, £5,995 p/x welcome Immobiliser, Alarm, Traction Control, Central Locking, Air Conditioning, Cruise Control, Heated Seats, Electric Windows, Sunroof, Privacy