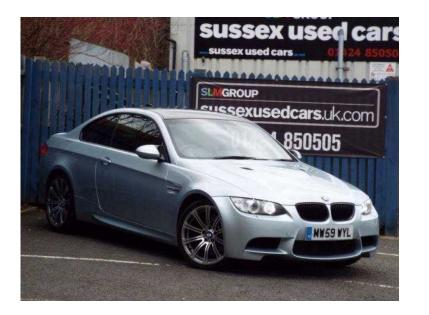

## BMW 3 Series 2010 (20,495 GBP)

Location South East, Kent https://www.freeadsz.co.uk/x-444458-z

This used BMW 3 Series 2 door registration MW59WYL (2010) has a 4.0 Petrol engine with a A gearbox and offers fuel consumption of 23.7 mpg and is finished in Blue. The CO2 emissions are measured at 285 g/km which in turn offers road tax at £515 per.