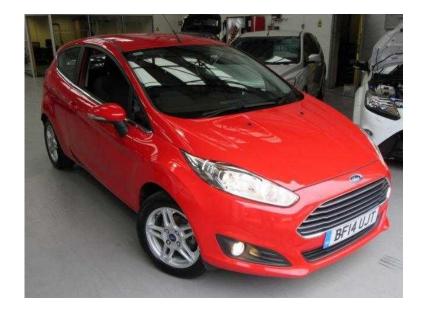

## Ford Fiesta 2014 (7,999 GBP)

Location West Midlands, West Midlands https://www.freeadsz.co.uk/x-444464-z

Safety, 3 point rear seatbelts x3, ABS+EBA, Curtain airbags, Driver and passenger airbags, Drivers knee airbag, ESP + traction control, Front passenger airbag deactivation, Front side airbags, Hill start assist, Security, Immobiliser, Remote central locking, Driver Convenience, Electric power steering, Trip computer, Exterior, Body colour door handles, Body colour electric adjustable heated door mirrors, Body colour rear spoiler, Body colour tailgate handle, Chrome beltline, Chrome surround for front fog lights, Courtesy headlamp delay, Day running lights, Electric front windows/one touch facility, Front fog lights, Quickclear heated windscreen, Rear wiper, Tinted glass, Upper front grille chrome surround, Entertainment, 6 speakers, Auxiliary input socket, Steering wheel mounted controls, USB connection, Interior, 3 spoke leather steering wheel, 60/40 split folding rear seat, Adjustable head restraints, Ambient lighting, Boot carpet, Cloth upholstery, Footwell illumination, Front map reading lights, Front seatback pockets, Illuminated glovebox, Leather trimmed handbrake handle, Load area light, Manual air conditioning, Manual seat adjustment, Pollen filter, Rake/reach adjustable steering wheel Immobiliser, Remote Central Locking, Trip Computer, Curtain Airbags, Cloth