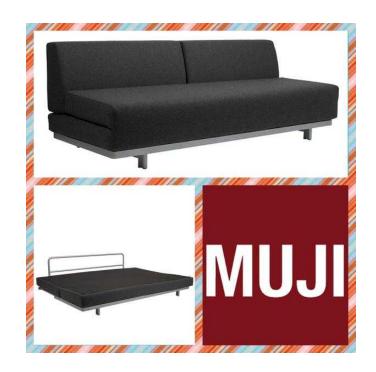

## **MUJI SOFA BED RRP 550 (250 GBP)**

Location **South East, Middlesex** https://www.freeadsz.co.uk/x-444524-z

Viewing is recommended SW1V 3DW. As I cannot accept returns due to house renovation so I would prefer you to come and check everything to make sure that you are 100% happy. I also have many other things from MUJI for SALE. Such as coat stand, side table, acrylic coffee table, Bin, Beds and Mattresses Cash on collection would be great.