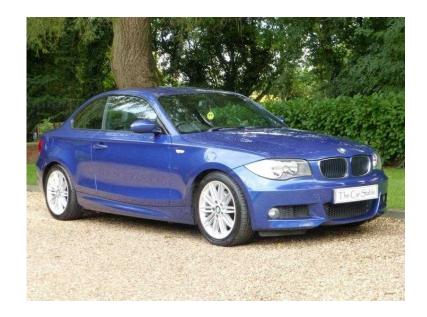

## **BMW 1 Series 2008 (6,500 GBP)**

Location London, London https://www.freeadsz.co.uk/x-444528-z

Auto Lights and wipers. All usual dealer facilities, 3 month warranty, Finance arranged, Part Exchange welcome, Credit (fees apply) & Debit cards accepted, All cars are HPI or RAC checked and certified clear, viewing by appointment (as not all cars are stored on site), including evenings. Goto www.carstable.co.uk for more pictures.

ABS, Air Bag, Power Steering, Air Conditioning, Full Leather, Electric Windows, Electric Mirrors, Parking Sensors, Bluetooth,

|                  | BMW                  | _        | Series      | 2008  |
|------------------|----------------------|----------|-------------|-------|
|                  | https://www.<br>28-z | freeac   | dsz.co.uk/x | -4445 |
|                  | BMW                  | <u> </u> | Series      | 2008  |
|                  | https://www.<br>28-z | freeac   | dsz.co.uk/x | -4445 |
|                  | BMW                  | <u> </u> | Series      | 2008  |
|                  | https://www<br>28-z  | freeac   | dsz.co.uk/x | -4445 |
|                  | BMW                  | <u> </u> | Series      | 2008  |
|                  | https://www.<br>28-z | freeac   | dsz.co.uk/x | -4445 |
|                  | BMW                  | _        | Series      | 2008  |
|                  | https://www.<br>28-z | freeac   | dsz.co.uk/x | -4445 |
|                  | BMW                  | <u> </u> | Series      | 2008  |
|                  | https://www.<br>28-z | freeac   | dsz.co.uk/x | -4445 |
|                  | BMW                  | <u> </u> | Series      | 2008  |
| 是<br>所<br>回<br>配 | https://www.<br>28-z | freeac   | dsz.co.uk/x | -4445 |
|                  | BMW                  | <u> </u> | Series      | 2008  |
|                  | https://www.<br>28-z | freeac   | dsz.co.uk/x | -4445 |
|                  | BMW                  | <u> </u> | Series      | 2008  |
|                  | https://www.<br>28-z | freeac   | dsz.co.uk/x | -4445 |
|                  | BMW                  | <u> </u> | Series      | 2008  |
|                  | https://www.<br>28-z | freeac   | dsz.co.uk/x | -4445 |