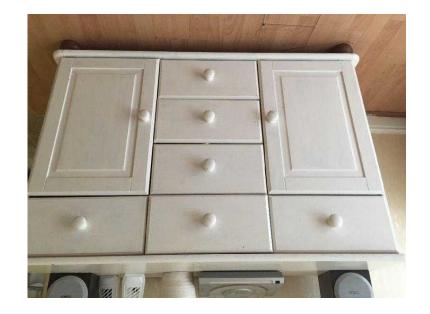

## pinecupboard (55 GBP)

Location **South East, West Sussex** https://www.freeadsz.co.uk/x-444554-z

pine cupboard has been painted needs re doing width 46 depth 17 height 32 collection

| pinecupboard  https://www.freeadsz.co.uk/x-4445 54-z | pinecupboard  https://www.freeadsz.co.uk/x-4445 54-z | pinecupboard  https://www.freeadsz.co.uk/x-4445 54-z | pinecupboard  https://www.freeadsz.co.uk/x-4445 | pinecupboard  https://www.freeadsz.co.uk/x-4445 | pinecupboard  https://www.freeadsz.co.uk/x-4445 |
|------------------------------------------------------|------------------------------------------------------|-------------------------------------------------|-------------------------------------------------|-------------------------------------------------|-------------------------------------------------|------------------------------------------------------|-------------------------------------------------|-------------------------------------------------|-------------------------------------------------|