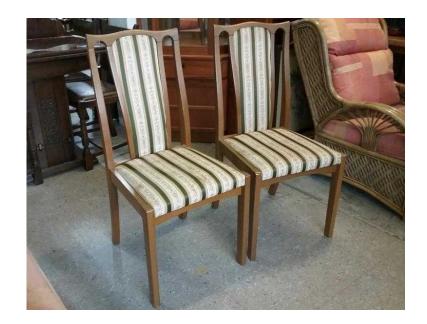

## 20 OFF ALL ITEMS SALE - Two Dining Chairs For Reupholstery Project - Local Delive

South East, West Sussex Location https://www.freeadsz.co.uk/x-444557-z

MASSIVE 20% OFF ALL ITEMS SALE NOW ON (Sale ends 31/10/16) Was £20 Sale price £16 Two dining chairs in need of reupholstery, Measures H94cm W46cm D46cm (pc032) £19 Postage is the cost of our local delivery service to a ground floor location. To find out if you are in our area see picture 3 (£19 Local delivery is calculated with a 12 mile radius using postcode BN43 5FD - The £34 delivery area is within a 22 mile radius) SHOP AT THE SHOWROOM 5000 sq ft Showroom OPEN 7 days a week The Recycled Goods Factory,