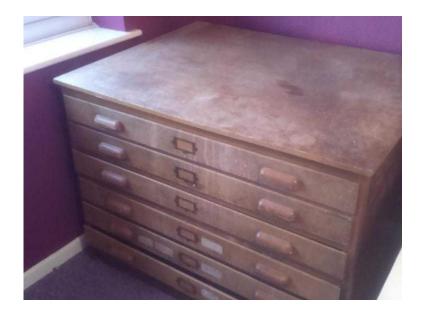

## Large Storage Drawers - originally used by Draughtsmen for Plans (25 GBP)

Location South East, West Sussex https://www.freeadsz.co.uk/x-444558-z

6 (shallow) Drawer storage unit. Total dimensions W=118cm, D=91.5cm, H=86cm. Ideal for storage of art resources. Reasonable condition.;