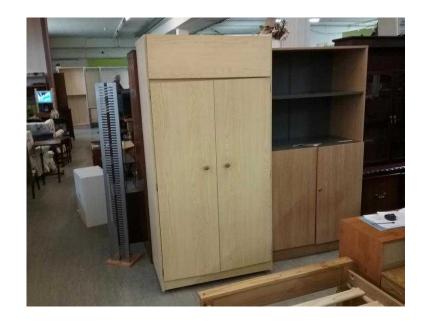

## 20 OFF ALL ITEMS SALE - Cupboard with Shelves - Local Delivery 19 (44 GBP)

**South East. West Sussex** Location https://www.freeadsz.co.uk/x-444562-z

MASSIVE 20% OFF ALL ITEMS SALE NOW ON (Sale ends 31/10/16) Was £55 Sale price £44 Cupboard with shelves, the top cupboard does need repairing. Measures H189cm W90cm D54cm (pc026) £19 Postage is the cost of our local delivery service to a ground floor location. To find out if you are in our area see picture 4 (£19 Local delivery is calculated with a 12 mile radius using postcode BN43 5FD - The £34 delivery area is within a 22 mile radius) SHOP AT THE SHOWROOM 5000 sq ft Showroom OPEN 7 days a week The Recycled Goods Factory, 44 Chartwell Rd.