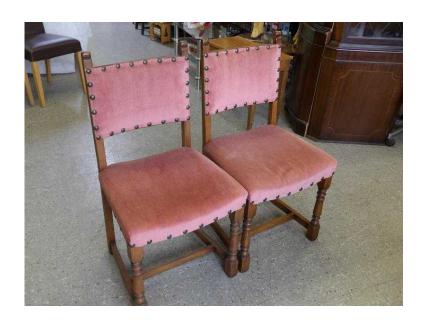

## 20 OFF ALL ITEMS SALE - 2 x Chairs By Mellow Craft - For Repair Restoration amp R

Location **South East, West Sussex** https://www.freeadsz.co.uk/x-444563-z

MASSIVE 20% OFF ALL ITEMS SALE NOW ON (Sale ends 31/10/16) Was £30, Sale price £24 2 x chairs - beautiful frames - joints need re-gluing & chairs needs recovering to meet fire regs, would make a lovely project £19 Postage is the cost of our local delivery service to a ground floor location. To find out if you are in our area see picture 4 (£19 Local delivery is calculated with a 12 mile radius using postcode BN43 5FD - The £34 delivery area is within a 22 mile radius) SHOP AT THE SHOWROOM 5000 sq ft Showroom OPEN 7 days a week