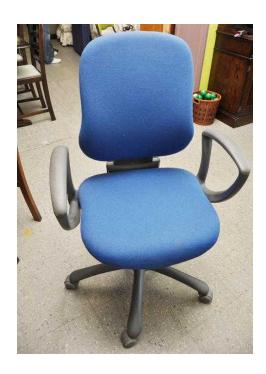

## 20 OFF ALL ITEMS SALE - Office Chair With Arms - Local Delivery 19 (16 GBP)

South East, West Sussex Location https://www.freeadsz.co.uk/x-444567-z

MASSIVE 20% OFF ALL ITEMS SALE NOW ON (Sale ends 31/10/16) Was £20, Sale price £16 Office Chair With Arms (PC009) £19 Postage is the cost of our local delivery service to a ground floor location. For upstairs add £5 per floor. To find out if you are in our area see picture 3 (£19 Local delivery is calculated with a 12 mile radius using postcode BN43 5FD - The £34 delivery area is within a 22 mile radius) SHOP AT THE SHOWROOM 5000 sq ft Showroom OPEN 7 days a week The Recycled Goods Factory,

https://www.freeadsz.co.uk/x-444567-z

Chair

https://www.freeadsz.co.uk/x-4445 67-z ITEMS

https://www.freeadsz.co.uk/x-4445 67-z Office Chair With Arms

https://www.freeadsz.co.uk/x-4445 67-z

Office Chair