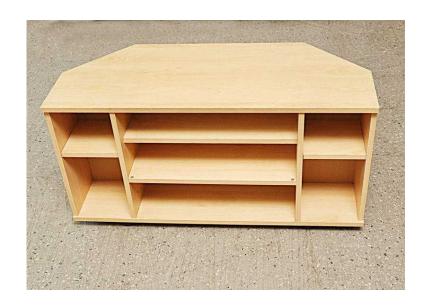

## 20 OFF ALL ITEMS SALE - TV Stand - Local Delivery 19 (8 GBP)

Location **South East, West Sussex** https://www.freeadsz.co.uk/x-444568-z

MASSIVE 20% OFF ALL ITEMS SALE NOW ON (Sale ends 31/10/16) Was £10, Sale price £8 TV Stand Measures H46cm, W92cm, D39cm (PC784) £19 Postage is the cost of our local delivery service to a ground floor location. For upstairs add £5 per floor. To find out if you are in our area see picture 4 (£19 Local delivery is calculated with a 12 mile radius using postcode BN43 5FD - The £34 delivery area is within a 22 mile radius) SHOP AT THE SHOWROOM 5000 sq ft Showroom OPEN 7 days a week The Recycled Goods Factory,