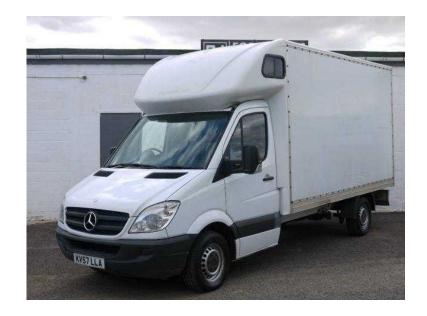

## **Mercedes-Benz Sprinter (5,995 GBP)**

Location **East of England, Bedfordshire** https://www.freeadsz.co.uk/x-444583-z

A VERY MUCH DESIRED TOP OF THE RANGE MERCEDES SPRINTER 311 LUTON WITH SLEEPER CAB, 3 months warranty, Black Cloth interior, 4x2, Long wheel-base, Computer (Driver Information System), In Car Entertainment (Radio/Cassette), Towing Equipment (Preparation), ABS, Air Bag Driver, Anti-Lock Brakes, Armrest, Ashtray/Lighter, Bumpers, Central Door Locking, Clock, Cup Holder, Drivers airbag, Electric windows, Factory fitted bulk head, High roof, Immobiliser, Mirrors External, LWB, PAS, Power-Assisted Steering, RadioVCD, Steel Wheels. Solid WHITE, WE ARE SELLING THIS ON BEHALF OF ANOTHER TRADER, THIS VAN IS 3500KG GROSS VEHICLE WEIGHT WHICH MEAN IT CAN BE DRIVEN ON A STANDARD LICENCE! RECENT OIL AND FILTER CHANGE, This van is fitted with many extras to make driving the vehicle comfortable and a joy to drive, these include: 110 BHP 2.1 CDI Diesel engine, 3 front seats, large Luton body, electric windows, CD/Radio, 6 speed manual gearbox, roller door, tie down loops and quick lock in rear, 3500kg GVW vehicle, drivers airbag, remote central locking, cruise control, new style trim, headrests, power steering, height adjustable drivers seat, heavy duty floor in rear, sleeping area above cab with windows... and the list just keeps going! PLEASE CALL TO VIEW OR FOR MORE INFO FORCEVANS.CO.UK BUY FROM THE UK'S BIGGEST EX POLICE VAN DEALER! £5,995 no VAT