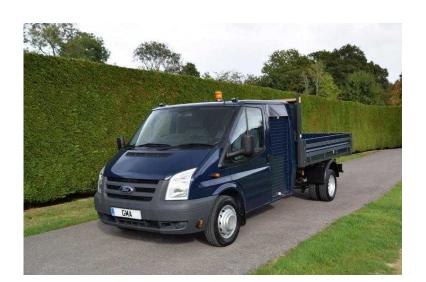

## Ford Transit 2010 (8,950 GBP)

Location https://www.freeadsz.co.uk/x-444635-z

South East, West Sussex

One owner with full service history

ABS, Air Bag, Immobiliser, Traction Control, Remote Central Locking, Power Steering, Electric Front Windows, CD Player, UK Specification, UK Supplied, Height Adjustable Seat, Radio, Anti-Theft System, Head Restraints, Cloth Upholstery, Dual Passenger Seat, Bulkhead, Drivers Arm Rest, Roof Beacon, LEZ Compliant,