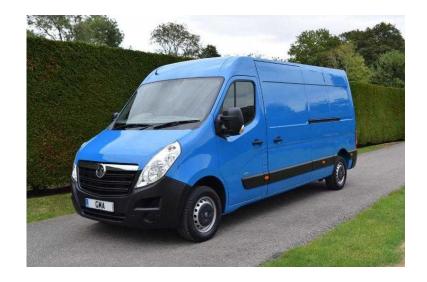

## **Vauxhall Movano 2013 (15,450 GBP)**

Location **South East, West Sussex** https://www.freeadsz.co.uk/x-444636-z

Very rare Semi automatic Long wheel base Movano. Has covered only 12000 miles from new and is in showroom condition inside and out. Simply the best of its type available.