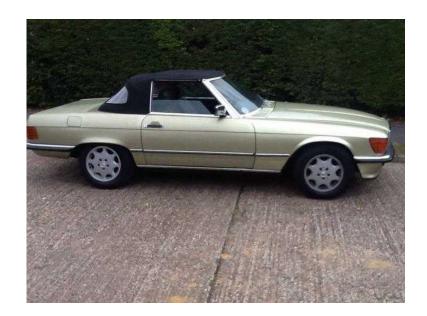

## Mercedes-Benz SL Class 1986 (12,500 GBP)

Location London, London https://www.freeadsz.co.uk/x-444655-z

SUPER VALUE LATER FACELIFT MODEL REAR SEAT DRIVES REALLY NICE, Later and more desirable facelift '300SL' MODEL. REFURBISHED '8 HOLE' ALLOYS, DRIVES BEAUTIFULLY. Cat d. GREAT VALUE FACELIFT MODEL LOOKS GOOD AND SHOULD CONTINUE RISING IN PRICE. NO SERVICE HISTORY AND ONLY SOME MOT HISTORY BUT PROBABLY THE BEST VALUE FACELIFT 300SL IN THE COUNTRY! SUPER VALUE! TEL. ANYTIME. BY APPOINTMENT ONLY. CLOSED SUNDAYS. JTN11 M25 CHERTSEY, SURREY. PX CONSIDERED. CARS ALSO PURCHASED. UK Supplied, Alloys, 4