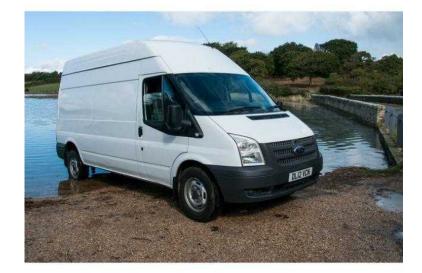

## Ford Transit 2012 (6,495 GBP)

Location South West, Isle Of Wight

https://www.freeadsz.co.uk/x-444661-z

Description:

NEW MOT,

3 Months Parts and Labour Warranty with the option to extend,

Finance Available subject to status,

First Registered - 24/07/2012,

One Previous Owner,

Service History,

Panel Van, LWB High Roof

Engine Size - 2198cc,

Transmission Type - Manual,

Fuel Type - Diesel,

Exterior Colour - White,

3 Seats, Side Load Door,

Remote Central Locking with 2 Keys,

Tie Down Points in Loading Space,

Radio/CD Player,

Electric Windows

Side Load

|                | 紀二十二十二十二十二十二十二十二十二十二十二十二十二十二十二十二十二十二十二十 |                        |         |                        |         |                |         |                        |         |                        |         |                        |         |                        | 親縣      |                        |         |                        |         |
|----------------|-----------------------------------------|------------------------|---------|------------------------|---------|----------------|---------|------------------------|---------|------------------------|---------|------------------------|---------|------------------------|---------|------------------------|---------|------------------------|---------|
| https://www.fr | Ford                                    | https://www.fr<br>61-z | Ford    | https://www.fr<br>61-z | Ford    | https://www.fr | Ford    | https://www.fr<br>61-z | Ford    |
| eeadsz.co.uk/x | Transit                                 | eeadsz.co.uk/x         | Transit | eeadsz.co.uk/x         | Transit | eeadsz.co.uk/x | Transit | eeadsz.co.uk/x         | Transit | eeadsz.co.uk/x         | Transit | eeadsz.co.uk/x         | Transit | eeadsz.co.uk/x         | Transit | eeadsz.co.uk/x         | Transit | eeadsz.co.uk/x         | Transit |
| -4446          | 2012                                    | -4446                  | 2012    | -4446                  | 2012    | -4446          | 2012    | -4446                  | 2012    | -4446                  | 2012    | -4446                  | 2012    | -4446                  | 2012    | -4446                  | 2012    | -4446                  | 2012    |