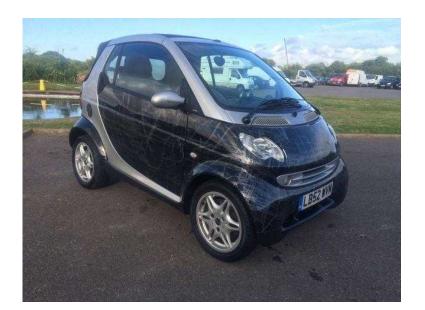

## Smart City 2002 (1,495 GBP)

Location South West, Hampshire https://www.freeadsz.co.uk/x-444807-z

Reg (LB52WVM), 3 months warranty, Service history, Air conditioning, Airbags, Alarm, Alloy wheels, Anti-Lock Brakes, CD Player, Central Door Locking, Electric windows, Front Fog Lights, Heated seats, Immobiliser, Leather seats, Power steering, Sports seats, Traction control. SILVER, COMES WITH 3 Months warranty, HPI report and VOSA mileage report Open 7 days a week, Can call from 8am till 8pm, Viewings by appointments only. View the web page at WWW.KELLYSTRADINGS.CO.UK to see more photo's and stock. All Cards Accepted (surcharge may apply), Bankers Draft, Bank Transfer and Cash. Finance Available. PART EXCHANGE WELCOME, £1,495