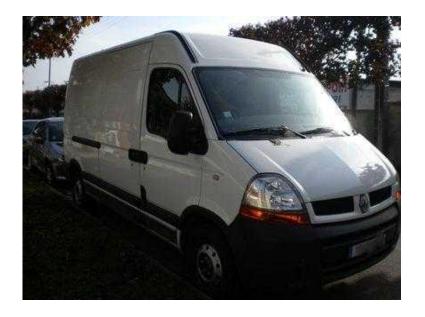

## **Delivery amp Collection - Man and Van - Single or Multiple Items**

Location North, Lancashire https://www.freeadsz.co.uk/x-444910-z

We provide a practical solution for your removal or delivery service needs to anywhere in Manchester, surrounding area and UK, Monday to Sunday 8am - 8pm. Professional and efficient service items are transported securely using blankets and ratchet straps, MWB Panel Van loading size 3.20m (10Ft) long / 1.80m (6Ft)hight comes with a side loading door allowing for easy loading and unloading in tight locations.