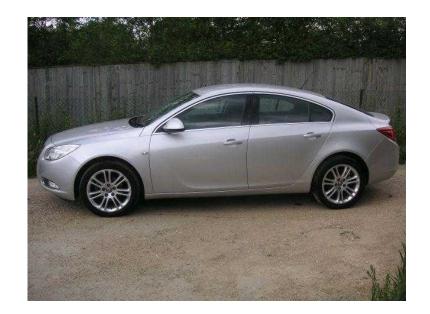

## **Opel Insignia 2009 (6,970 GBP)**

Location **South East, Buckinghamshire** https://www.freeadsz.co.uk/x-445105-z

ABS, Immobiliser, Alarm, Remote Alarm, Central Locking, Power Steering, Air Conditioning, Stereo, Electric Windows, Trip Computer, CD Player, Rear Wash/wipe, Electric Mirrors, Front Fog Lamps, UK Supplied, Height Adjustable Seat, Adjustable Steering Column, Multi-function Steering Wheel, Brake Assist, Rear Headrests, Multiple Airbags, Radio, Anti-Theft System, Folding Rear Seats, Head Restraints, Locking Wheel Nuts, Metallic Paintwork, Colour Coded Body, Lumbar Adjustment, Cloth Upholstery,