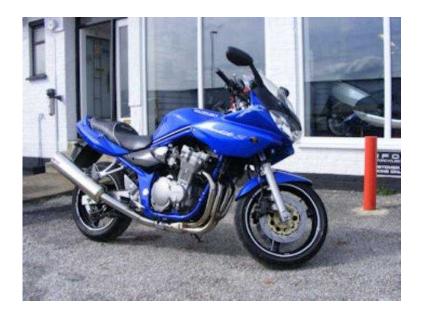

## Suzuki GS 2004 (2,795 GBP)

Location **East of England, Cambridgeshire** https://www.freeadsz.co.uk/x-445129-z

Suzuki GSF 600 Bandit. 2004. 12500.

|                           |        | 1                          |        | -                         |         | 1                         |         |                            |         | 1                         |        | 1                         |         | 1                          |        | 1                          |        |                           |        |
|---------------------------|--------|----------------------------|--------|---------------------------|---------|---------------------------|---------|----------------------------|---------|---------------------------|--------|---------------------------|---------|----------------------------|--------|----------------------------|--------|---------------------------|--------|
|                           |        |                            |        |                           |         |                           |         |                            |         |                           | 66.36  |                           |         |                            |        |                            |        |                           | 加加加    |
| https://www.freea<br>29-z | Suzuki | https://www.freeau<br>29-z | Suzuki | https://www.freea<br>29-z | Suzuki  | https://www.freea<br>29-z | Suzuki  | https://www.freeau<br>29-z | Suzuki  | https://www.freea<br>29-z | Suzuki | https://www.freea<br>29-z | Suzuki  | https://www.freeai<br>29-z | Suzuki | https://www.freeai<br>29-z | Suzuki | https://www.freea<br>29-z | Suzuki |
| dsz.co.uk/x-445           | GS 200 | dsz.co.uk/x-445            | GS 200 | dsz.co.uk/x-445           | GS 2004 | dsz.co.uk/x-445           | GS 2004 | dsz.co.uk/x-445            | GS 2004 | dsz.co.uk/x-445           | GS 200 | dsz.co.uk/x-445           | GS 2004 | ldsz.co.uk/x-445           | GS 200 | dsz.co.uk/x-445            | GS 200 | dsz.co.uk/x-445           | GS 200 |
|                           | 4      |                            | Ā      |                           | Ā       |                           | 4       |                            | 4       |                           | 4      |                           | 4       | <u> </u>                   | 04     |                            | 4      | _                         | 4      |