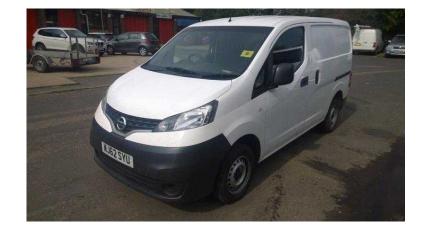

## Nissan NV200 2012 (6,950 GBP)

**South East, West Sussex** Location https://www.freeadsz.co.uk/x-445174-z

Remote Central Locking, Stereo, Electric Windows, Electric Mirrors, Ply-Lined, Bulkhead, Bluetooth, Parking