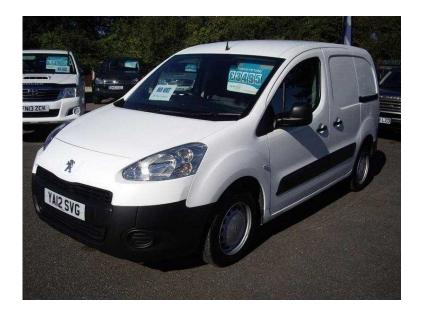

## Peugeot Partner 2012 (3,495 GBP)

Location **East of England, Essex** https://www.freeadsz.co.uk/x-445200-z

NO VAT ON THIS VAN!! AA WARRANTY AND ROADSIDE ASSISTANCE AVAILABLE ON REQUEST CAGED BULKHEAD WITH SIDE LOADING DOOR AND PLY LINED

Air Bag, Immobiliser, Remote Central Locking, Power Steering, Electric Windows, Trip Computer, CD Player, Electric Mirrors, UK Specification, UK Supplied, Front Centre Armrest, Head Restraints, Lumbar Adjustment, Cloth Upholstery, Side Load Door, Ply-Lined, Bulkhead, Barn Doors, Steering Wheel Audio Controls, Drivers Arm Rest, LEZ Compliant, FIXED STEEL BULKHEAD, PLY