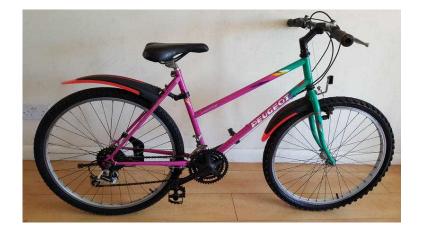

## Peugeot Girls Ladies Mountain Bike. 18 speed. (Suit 14 yrs to Adult). (35 GBP)

West Midlands, West Midlands https://www.freeadsz.co.uk/x-445211-z

Peugeot Girls Ladies Mountain Bike. 18 speed. (Suit: 14 yrs to Adult). Suit Rider Height approx: 5 foot 5 inch to 5 foot 10 inch tall. Suit Rider Height approx: (165 cm to 178 cm) Suit Rider Age approx: 14 years to Adult. ----- This has just been serviced by a professional mechanic. All the gear and brake cables have been changed.

Condition: Everything working as it should. There are a few scuff marks and scratches to the paintwork and graphics, but nothing too serious to affect the overall performance of the bike.

Specifications:

Location

Colour: Pink & Green Frame material: Hi Tensile Steel. Frame size: 18.5 inch. (M) Gears: 18 speed. Gear shifters: Thumbshift, Wheel Size: 26 inch, Wheel material: Aluminium Tyres: 26 x 1.95 Chainset: 26x34x44.