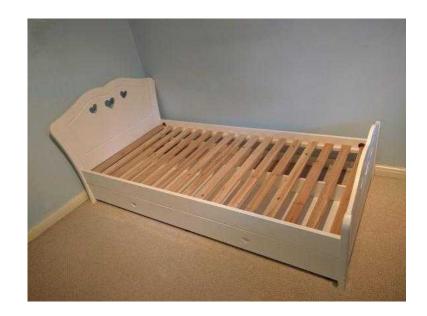

## Child039s Single Bed Frame (40 GBP)

Location **South East, East Sussex** https://www.freeadsz.co.uk/x-445280-z

Girls white wooden single bedstead with heart design (NO MATTRESS). Has free-wheeling pull out draw. Has been used and has some knocks and marks but is solid and in otherwise good condition. From clean non-smoking home. Has been disassembled but only requires 4 nuts to assemble frame and individual slats need screwing back in. All hardware supplied. Please note that the drawer has not been disassembled and a large car or van will be required to.