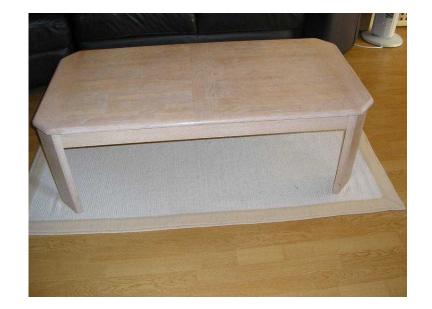

## lime oak coffee table (20 GBP)

Location **East of England, Cambridgeshire** https://www.freeadsz.co.uk/x-445387-z

lime oak coffee table in good

|   | lime               | oak     | coffee      | table |
|---|--------------------|---------|-------------|-------|
|   | https://ww<br>87-z | w.freea | dsz.co.uk/x | -4453 |
|   | lime               | oak     | coffee      | table |
|   | https://ww<br>87-z | w.freea | dsz.co.uk/x | -4453 |
|   | lime               | oak     | coffee      | table |
|   | https://ww<br>87-z | w.freea | dsz.co.uk/x | -4453 |
|   | lime               | oak     | coffee      | table |
|   | https://ww<br>87-z | w.freea | dsz.co.uk/x | -4453 |
| 迴 | lime               | oak     | coffee      | table |
|   | https://ww<br>87-z | w.freea | dsz.co.uk/x | -4453 |
|   | lime               | oak     | coffee      | table |
|   | https://ww<br>87-z | w.freea | dsz.co.uk/x | -4453 |
|   | lime               | oak     | coffee      | table |
|   | https://ww<br>87-z | w.freea | dsz.co.uk/x | -4453 |
|   | lime               | oak     | coffee      | table |
|   | https://ww<br>87-z | w.freea | dsz.co.uk/x | -4453 |
| W | lime               | oak     | coffee      | table |
|   | https://ww<br>87-z | w.freea | dsz.co.uk/x | -4453 |
|   | lime               | oak     | coffee      | table |
|   | https://ww<br>87-z | w.freea | dsz.co.uk/x | -4453 |