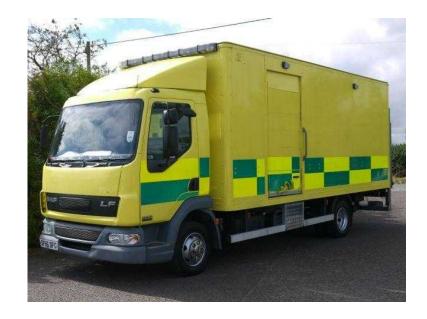

## **DAF LF (6,995 GBP)**

Location **South East, Berkshire** https://www.freeadsz.co.uk/x-445425-z

JUST LOOK AT WHAT WE CAN OFFER YOU HERE, A VERY CLEAN AND TIDY DAF LF45.150 EX AMBLULANCE SERVICE LORRY, 3 months warranty, Green Cloth interior, 4x2, Medium wheel-base, ABS, Day cab, Electric windows, Factory fitted bulk head, High roof, Immobiliser, PAS, Tail lift. Solid YELLOW, THIS TRUCK IS VERY CLEAN AND TIDY AND HAS TO BE SEEN TO BE BELIEVED, THIS HAS BEEN FITTED WITH PLENTY OF EXTRAS FROM NEW INCLUDING: 4 litre turbo diesel engine and 5 speed gearbox, rear one ton tail lift with flip down ramps, side door with flip out steel steps, twin roller shutter doors with security locks, whole lorry after market alarm with very loud siren, 2 front seats, tacho, side flood lights, front and rear light bars (lights removed), battery guard automatic battery isolator, trip computer, between seats storage box, rear cab netting storage area.. and the list just goes on THIS AMBULANCE LORRY IS IN REMARKABLE CONDITION! VERY RARE DESIRED TRUCK! CARDS TAKEN FINANCE AVAILABLE P/X WELCOME BUY FROM THE UKS BIGGEST EX POLICE VAN DEALER! FORCEVANS.CO.UK ONLY £6995 PLUS VAT! QUICK THIS TIPPER WILL NOT BE AROUND FOR LONG, PLEASE CALL TO VIEW OR FOR MORE INFO FORCEVANS.CO.UK BUY FROM THE UK'S BIGGEST EX POLICE VAN DEALER! £6,995 +VAT ABS, Immobiliser, Electric Windows, Trip Computer, Tail Lift, High