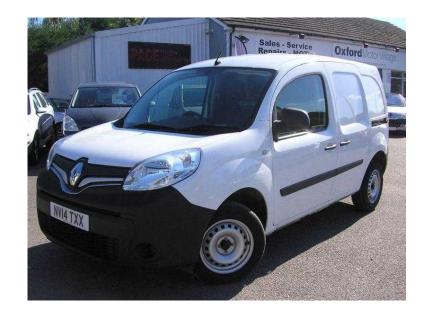

## **Renault Kangoo 2014 (6,475 GBP)**

网络沙国

网络沙园

Location **South East, Berkshire** https://www.freeadsz.co.uk/x-445428-z

CLEAN EXAMPLE OF THE USEFUL RENAULT KANGOO WHICH OFFERS EXCELLENT MPG FROM THE 1.5DCI ENGINE AND HAS A NICE SPEC INCLUDING ELECTRIC WINDOWS AND MIRRORS ALONG WITH BLUETOOTH CONNECTIVITY. WE OFFER FULL DEALER FACILITIES INCLUDING FLEXIBLE FINANCE PACKAGES, AA BACKED WARRANTIES AND PART EXCHANGE. FOR FURTHER INFORMATION OR TO ARRANGE A VIEWING PLEASE CALL 01865 371056 01865 3710...(click to reveal full phone) .