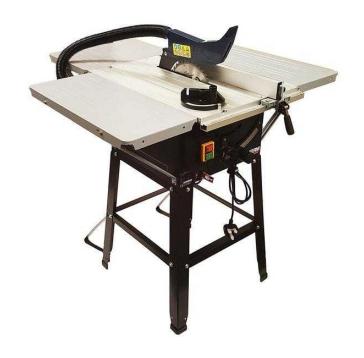

## Table Saw 10quot 1800W Ferm - New Boxed - Quality Workhorse (125 GBP)

Location London, London

https://www.freeadsz.co.uk/x-445436-z

Table Saw 10" Ferm Brand new, unused, and boxed quality table saw. Purchased to replace my existing Ferm table saw. It has become surplus to requirements before even being used, as my original machine is now working again after replacing the carbon brushes on the motor! The TSM1034 FERM table saw is provided with a powerful 1800 Watt motor and with that you can call it a real muscleman. The machine has a saw angle of 90°, a maximum saw capacity of 74 mm and at an angle of 45° the machine can saw up to 63mm. The YouTube video shows the previous model TSM1033 which has a slightly different table. The table saw is provided with a safety switch and thermal protection. The optional table extensions create a larger and more stable workbench. The FERM TSM1034 table saw is a very complete and versatile machine. With the table extensions you can saw larger plates. The dimensions of the table are 945 x 932mm. The FERM TSM1034 table saw comes with the following accessories: TCT-saw blade (T40) Parallel guide Mitre guide Push stick 3 Table extensions (2 side, 1 back) Safety glasses Ear plugs. Supplied with UK 3 pin plug fitted. Technical data Power:- 230v 50Hz 1800w motor

Speed:-4700 rpm

Blade: - 250 x 30 x 2.8mm

Teeth:- T40

Max. Cutting Depth at 90 degrees - 74mm Max. Cutting depth at 45 degrees - 63mm

Max. Overall table top including extensions:- 945 x 932mm

Motor fitted with overload protection

Dust extraction port on the rear of the machine will suit most vacuums The normal retail price for this saw