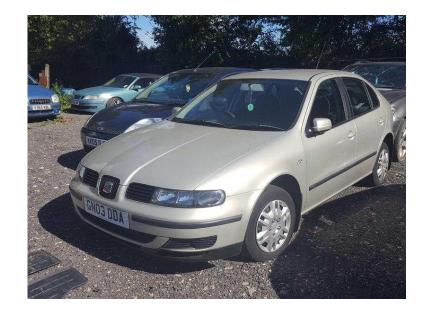

## **Seat Leon 1.6 SE (1,500 GBP)**

Location **South West, Hampshire** https://www.freeadsz.co.uk/x-445439-z

SEAT LEON 1.6 SE FINISHED IN METALLIC GOLD WITH DARK GREY CLOTH INTERIOR, COMES WITH A NEW 12 MONTH MOT. PX.