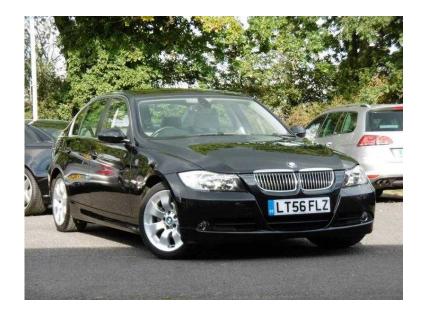

## **BMW 3 Series 2006 (6,500 GBP)**

Location **South East, West Sussex** https://www.freeadsz.co.uk/x-445504-z

Full Grey Leather Upholstery with Heated Front Seats and Black Carpets, 17 inch Alloy Wheels, Bluetooth Telephone Connectivity, Rear Parking Sensors, Dual zone Climate Control, Power Folding Door Mirrors, Auto Dimming Rear View Mirrors, Radio/CD Player/Aux Input, Auto Lights, Leather Multi function Leather Steering Wheel, Remote Alarm Locking, Warranty, 215 BHP, 3 owners, supplied and serviced by HR Owen BMW Holland Park at 8095 miles in 06/08, 10142 miles in 11/08, 14660 miles in 07/10 and 16339 in 12/12 then BEE EMM Maidstone at 21298 miles in 09/12, 28271 miles in 03/14, 32764 miles in 08/15, 32764 miles in 08/15 and 43385 miles in 03/16, 2 x keys, superb throughout, Santander finance available, subject to status, photos taken on arrival, more to...