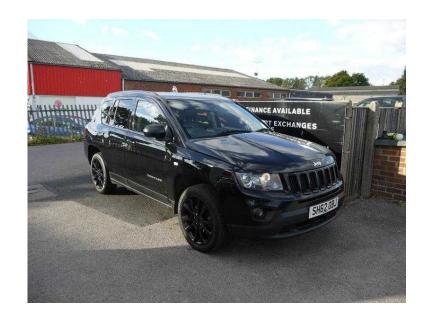

## **Jeep Compass 2012 (9,490 GBP)**

Location **South East, West Sussex** https://www.freeadsz.co.uk/x-445510-z

WSMC ARE FINANCE SPECIALISTS WITH A PANEL OF 30+ LENDERS WE APPROVE 9 OUT OF 10 APPLICATIONS REGARDLESS OF CIRCUMSTANCE, YOUR PART EXCHANGE IS WELCOME AND VARIOUS FINANCE OPTIONS AVAILABLE. THIS CAR COMES WITH THE BALANCE OF MANUFACTURERS WARRANTY, WE ACCEPT ALL MAJOR CARD PAYMENTS FINANCE AVAILABLE ABS, Immobiliser, Alarm, Traction Control, Remote Central Locking, Power Steering, Climate Control, Cruise Control, Full Leather, Heated Seats, Electric Windows, CD Player, Satellite Navigation, Front Fog Lamps, Parking Sensors, Height Adjustable Seat, Adjustable Steering Column, Multi-function Steering Wheel, Rear Headrests, Front Centre Armrest, Multiple Airbags, Folding Rear Seats, Head Restraints, Rear Armrest, Metallic Paintwork, Colour Coded Body, Lumbar Adjustment,