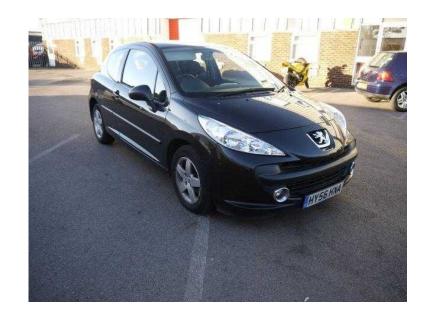

## Peugeot 207 2006 (990 GBP)

Location **South East, West Sussex** https://www.freeadsz.co.uk/x-445514-z

LONG MOT, HPI CLEAR, DRIVES WELL, Upgrades 5-Disc CD Autochanger, Metallic Paint, Next MOT due 23/06/2017, Black Cloth interior, Standard Features Alloy Wheels (15in), Computer (Driver Information System), Electric Windows (Front), In Car Entertainment (Radio/CD). Metallic BLACK, £990 p/x to