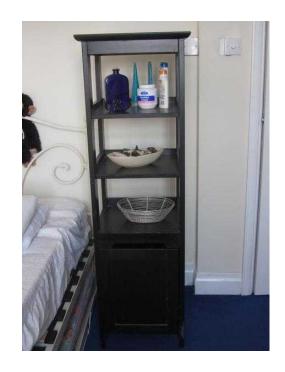

## Tall boy shelf unit with cupboard (20 GBP)

Location **South East, Surrey** https://www.freeadsz.co.uk/x-445559-z

Dark polished wood. 1.43m tall, 40cm x 40cm. Three open shelves and one cupboard. Good condition. No longer required.;