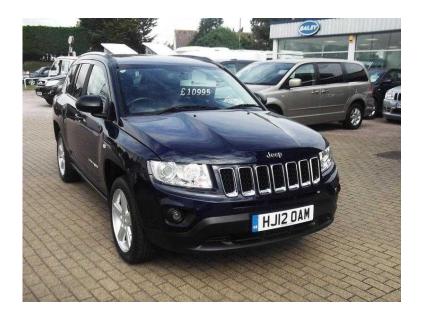

## Jeep Compass 2012 (10,995 GBP)

Location South West, Devon https://www.freeadsz.co.uk/x-445656-z

Jeep Compass 2.2 CRD Limited Station Wagon 4x4 5dr, £10,995, A/C PRIVACY GLASS, 2012 (12 reg), SUV, 41,000 miles, Manual, 2143cc, Diesel, service history, 2 keys, Upgrades - metallic paintwork, privacy glass, parking sensors front and rear, 6 speed gearbox, Black Full leather interior, Four wheeldrive, Standard Features - Air-Conditioning (Automatic), Cruise Control, Seats Heated (Driver), Alloy Wheels (18in), Computer (Driver Information System), Electric Windows (Front), Tinted Glass (All Round), Tyre Pressure Control, Air Bag Driver, Air Bag Passenger, Anti-Lock Brakes, Alarm, CD Player, Cruise control, Electric windows, Electronic Stability Programme, Folding rear seats, Leather seats, Immobiliser, Heated seats, Electric door mirrors, Child locks & Isofix system, Power steering, Radio, Remote central locking, Traction control. 5 seats, Blue, MOBILE NUMBER 07813 541959 07813 5419...(click to reveal full phone number), £10