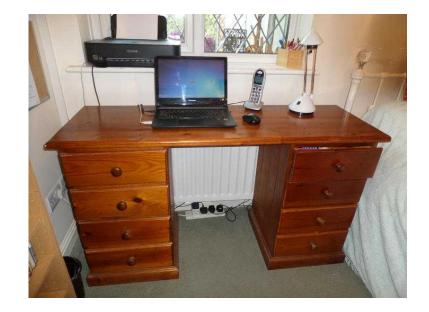

## **Deskdressing table (65 GBP)**

Location **South East, East Sussex** https://www.freeadsz.co.uk/x-445691-z

Lovely dark pine desk/dressing table, 8 drawers, 132cm/44"W,43cm/17" Deep,76cm /30"high, very good.