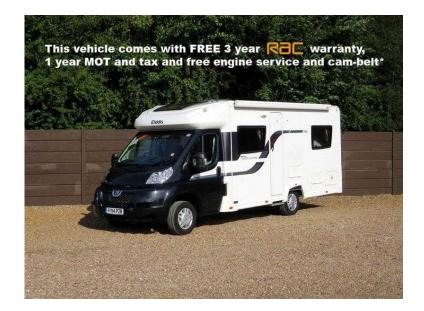

## Elddis Evolution 2014 (36,995 GBP)

Location **East Midlands, Leicestershire** https://www.freeadsz.co.uk/x-445717-z

4 BERTH REAR FIXED FRENCH BED OVER STORAGE, FRONT LOUNGE WITH 2 x SIDE FACING SETTEES CONVERTS TO MAKE AN ADDITIONAL BED OR FOLD UP TO MAKE 2 x FORWARD FACING TRAVEL SEATS, 4 x 3-POINT SEATBELTS, FRONT PANORAMIC SKY LIGHT, KITCHEN AREA WITH FULL OVEN & GRILL, GAS & MAINS HOB, SINK, MICROWAVE OVEN, AES FRIDGE/FREEZER, WASHROOM WITH ELECTRIC FLUSH CASSETTE TOILET, WASH BASIN & SHOWER, WHALE HEATING & HOT WATER SYSTEM, SWIVEL CAB SEATS, FULL CAB CURTAINS, AIR CONDITIONING, CRUISE CONTROL, RADIO/CD PLAYER, REVERSING CAMERA, DRIVER & PASSENGER AIRBAGS, ELECTRIC WINDOWS & MIRRORS, FLATSCREEN TV/DVD PLAYER, ELECTRIC ENTRANCE STEP, AWNING, CYCLE RACK, JUST 1,800!