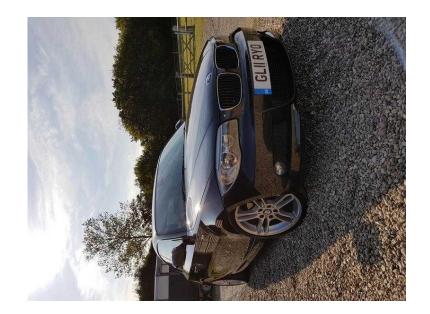

## **BMW 1 Series 2011 (9,695 GBP)**

Location **South East, East Sussex** https://www.freeadsz.co.uk/x-445768-z

Excellent condition, 2 x brand new rear tyres, immaculate 18 inch wheels, half leather.

|       | BMW                  | _        | Series      | 2011   |
|-------|----------------------|----------|-------------|--------|
|       | https://www.         | freea    | dsz.co.uk/x | -4457  |
|       | BMW                  | <u> </u> | Series      | 2011   |
|       | https://www.<br>68-z | freea    | dsz.co.uk/x | :-4457 |
|       | BMW                  |          | Series      | 2011   |
| ITHE. | https://www.         | freea    | dsz.co.uk/x | -4457  |
|       | BMW                  | _        | Series      | 2011   |
|       | https://www.<br>68-z | freea    | dsz.co.uk/x | -4457  |
| 製物    | BMW                  | <u> </u> | Series      | 2011   |
|       | https://www.         | freea    | dsz.co.uk/x | -4457  |
|       | BMW                  | _        | Series      | 2011   |
|       | https://www.<br>68-z | freea    | dsz.co.uk/x | :-4457 |
|       | BMW                  | _        | Series      | 2011   |
|       | https://www.         | freea    | dsz.co.uk/x | :-4457 |
|       | BMW                  | <u> </u> | Series      | 2011   |
|       | https://www.<br>68-z | freea    | dsz.co.uk/x | 4457   |
|       | BMW                  | _        | Series      | 2011   |
|       | https://www.         | freea    | dsz.co.uk/x | :-4457 |
|       | BMW                  | _        | Series      | 2011   |
|       | https://www.<br>68-z | freea    | dsz.co.uk/x | -4457  |