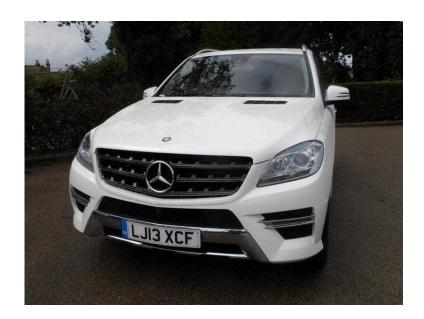

## Mercedes-Benz ML 2013 (30,990 GBP)

Location **East of England, Essex** https://www.freeadsz.co.uk/x-445828-z

Diamond white metallic, ONLY 7,000 MILES, FULL MERCEDES BENZ MAIN DEALER SERVICE HISTORY, 3 stamps in the service book, Full Almond beige leather, COMAND including wide screen SAT NAV, Reverse camera with 360 degree surround view, Parktronic front and rear with active park assist, Collision warning system, Traffic sign recognition, Driver and passenger heated seats, Keyless Go, Privacy glass, Aluminium running boards, 19" AMG alloy wheels, Full AMG body styling, Electric folding exterior mirrors, Auto dimming interior mirrors, Bluetooth, Media interface, One private owner from new, 2 keys, Tracker, EXCEPTIONAL CONDITION THROUGHOUT, VAT QUALIFYING