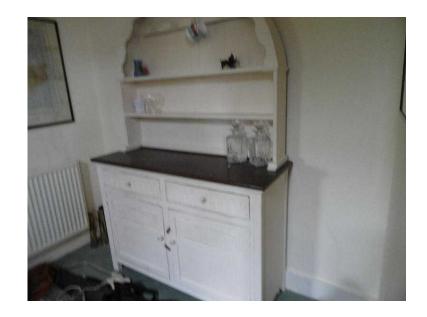

## Dresser (170 GBP)

Location **South East, East Sussex** https://www.freeadsz.co.uk/x-445844-z

A very pretty Welsh Dresser, painted in a light colour

This pretty dresser is in extremely good condition having been very well looked after. As seen in the pictures it is painted in a light colour except the top which has been left, and polished.

It has two drawers, two cupboard doors, and inside there is one shelf.

The top lifts off to make it easier to transport.

The base measures 48" wide x 17" deep and 34" high.

The top measures 46" wide x 9" deep x 40" high

Combined total to the top of the dresser is 74".

The buyer would need to collect the dresser.