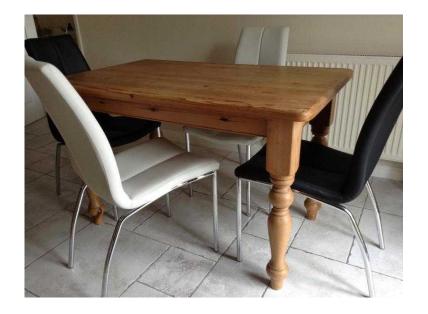

## Solid pine dining room table (65 GBP)

Location **South East, East Sussex** https://www.freeadsz.co.uk/x-445851-z

Solid pine dining room table. 2 and a half foot by 4 foot. Fits 4 people comfortably. Can be rubbed down and painted or rewaxed. Lovely sturdy table, any questions please ask. Chairs NOT.