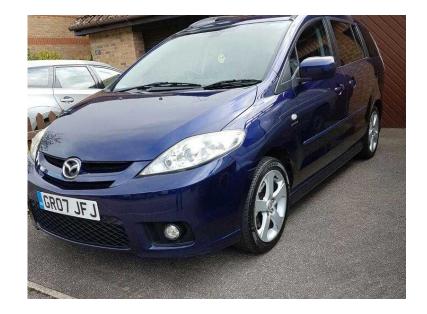

## Mazda Mazda 5 2007 (2,500 GBP)

Location London, London https://www.freeadsz.co.uk/x-445852-z

Leather interior;

|                        | 第回<br>78% | 製料                     |       | 暴                      |       |                        |       | 婴                      |       |                        |       |                        |       | 殿                      |       |                        |       |                        |       |
|------------------------|-----------|------------------------|-------|------------------------|-------|------------------------|-------|------------------------|-------|------------------------|-------|------------------------|-------|------------------------|-------|------------------------|-------|------------------------|-------|
|                        |           |                        |       |                        |       |                        | 2.8   |                        |       |                        | 煙     |                        |       |                        |       |                        |       |                        | #     |
| https://www.fi<br>52-z | Mazda     | https://www.fi<br>52-z | Mazda | https://www.fi<br>52-z | Mazda | https://www.fi<br>52-z | Mazda | https://www.fi<br>52-z | Mazda | https://www.fi<br>52-z | Mazda | https://www.fi<br>52-z | Mazda | https://www.fi<br>52-z | Mazda | https://www.fi<br>52-z | Mazda | https://www.fi<br>52-z | Mazda |
| eeadsz.co              | Mazda     | eeadsz.co              | Mazda | eeadsz.co              | Mazda | eeadsz.co              | Mazda | eeadsz.co              | Mazda | eeadsz.co              | Mazda | eeadsz.co              | Mazda | eeadsz.co              | Mazda | eeadsz.co              | Mazda | eeadsz.co              | Mazda |
| .uk/x-                 | QI        | .uk/x-                 | Q     | .uk/x-                 | Ŋ     | .uk/x-                 | Οī    | .uk/x-                 | Q     | .uk/x-                 | Ŋ     | .uk/x-                 | Q     | .uk/x-                 | Ŋ     | .uk/x-                 | O     | .uk/x-                 | 01    |
| 4458                   | 2007      | 4458                   | 2007  | 4458                   | 2007  | 4458                   | 2007  | 4458                   | 2007  | 4458                   | 2007  | 4458                   | 2007  | 4458                   | 2007  | 4458                   | 2007  | 4458                   | 2007  |