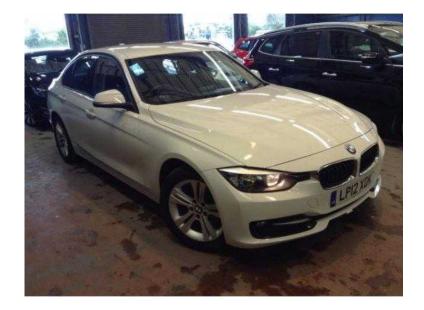

## **BMW 3 Series 2012 (11,902 GBP)**

Location **South West, Avon** https://www.freeadsz.co.uk/x-445939-z

1 Owner From New With BMW Dealer Service History (Last Stamp At 78k) THE BMW 3 SERIES TAKES DRIVING PLEASURE TO NEW HEIGHTS Finished In Optional Extra Alpine White Paint With Anthracite/Red Track Cloth Upholstery And Black High Gloss Interior Trim Mp3 iPhone iPod USB & Aux Music Ports, Radar-Type Reverse Parking Sensors, Bluetooth Wireless SmartPhone Connectivity, Rain Sensing Windscreen Wipers, Cruise Control, Manual 6-Speed Gearbox, Automatic Headlights With Dusk Sensor, 17In Alloy Wheels, Keyless Entry, Keyless Go, Day Running Lights, Front Fog Lights, Tinted Glass, Anti Dazzle Rear View Mirror, Engine Start/Stop Fuel Saving Technology, Hill Holder Electronic Handbrake, Cornering Brake Control, Regenerative Brakes, Stability Control System, Electronic Brake Distribution, Isofix, Flat Tyre Indicator, Dual-Zone Climate Control, Internet Special Offer Price PX Welcome On Site Price Only RAC APPROVED Cars Price Matched Daily for Guaranteed Value for Money Minutes from Bristol and Taunton Just over the bridge from Cardiff Carbase the largest used car dealer in the South West Within easy reach of the M5 M4 M6 and M25 Carbase Buy with Confidence Weston super Mare branch